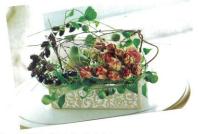

認定講師の部 佐藤恵子さん コンテスト入賞作品

認定教室の部 鈴木紅紗さん (紅紗 フラワー デザイン)

「ジェルとアイスフラワーでつくるSt.Valentine's Dayギフト」コンテストの出品作品。

ガブリエレ・ワーグナー久保さん。

「自然素材だけのビーダマイヤーブーケ」 をテーマにレッスン。

グリーンをたくさん使ったナチュ ラルなアレンジは、見ているとほ っとした気持ちに。