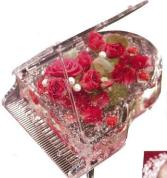

認定講師の部 佐藤恵子さん コンテスト入賞作品

認定教室の部 鈴木紅紗さん (紅紗 フラワー デザイン)

「ジェルとアイスフラワーでつくるSt.Valentine's Dayギフト」コンテストの出品作品。

ガブリエレ・ワーグナー久保さん。

「自然素材だけのビーダマイヤーブーケ」 をテーマにレッスン。

グリーンをたくさん使ったナチュ ラルなアレンジは、見ているとほ っとした気持ちに。