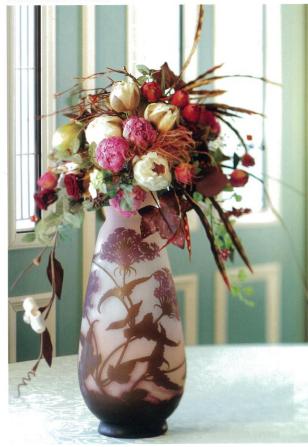

な記定講師資

アイスフラワーをアクリルボックスの中にジェルキャンドルでと 込めたインテリアグッズ。

及協会理

Photo: Satoshi Tanaka

女性らしい曲線が美しいガレ作の「コバノランタナ文花器」に、シャクヤク、スイレン、バラなどを なげ入れ風に自由にアレンジすることでストレス緩和にも。

Arrange: 天野剛子さん 内閣府認証特定非営利活動法人 フラワーセラビー普及協会理事長。

会場には松尾太一。さんの姿も。 多くのひとの注目を集めていました